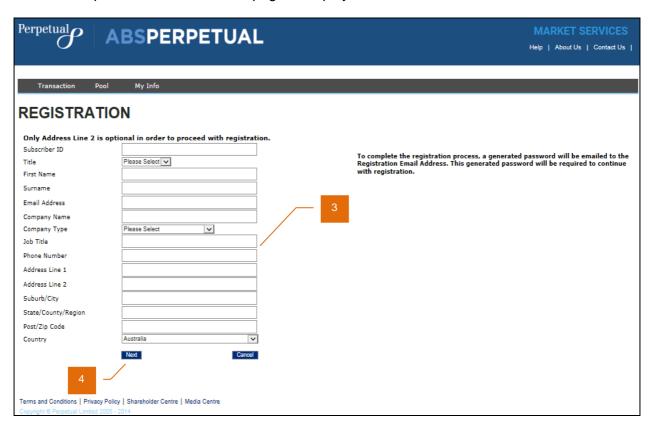

# **NEW REGISTRATION**

To use ABSPerpetual, you need to complete an online user registration.

1. From the login page, click New users register here.

2. ABSPerpetual REGISTRATION page is displayed.

- 3. Enter your registration details.
  - (i) Subscriber ID must be between 5 and 10 alphanumeric characters
- 4. Click Next to proceed with your registration.
  - i You will receive an email containing your login details.

Log in to your registered email address to retrieve your ABSPerpetual subscriber ID and generated password.

- 5. Enter your ABSPerpetual generated password.
- 6. Select a security question and record your answer.
- 7. Click Register to proceed with your registration.