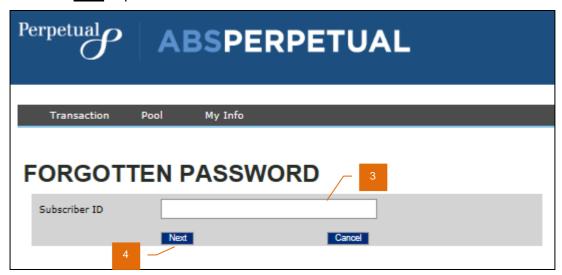

### **FORGOTTEN PASSWORD**

- 1. From the landing page, click Forgot your password?
- 2. ABSPerpetual FORGOTTEN PASSWORD page is displayed.
- 3. Enter your registered Subscriber ID.
- 4. Click Next to proceed.

- 5. Enter answer to your security question.
- 6. Click <u>Submit</u> to proceed retrieving your forgotten password.

7. A temporary password will be emailed to you.