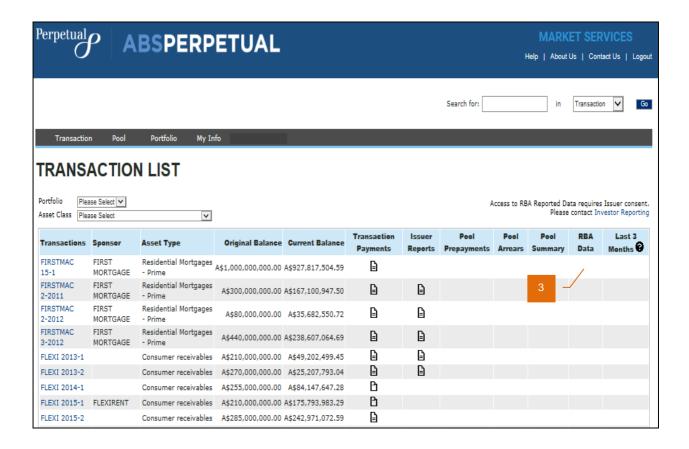

## TRANSACTION LIST

- 1. After logging in to ABSPerpetual, navigate to **Transaction > Transaction List**.
- 2. Transaction List page is displayed.
  - (i) Last 3 Months column is not available to Bronze subscribers.
- 3. If required, select a portfolio to filter the report by portfolio.
  - Transaction list filter by portfolio is not available to Bronze subscribers.
- 4. If required, select an asset class to filter the report by asset class.