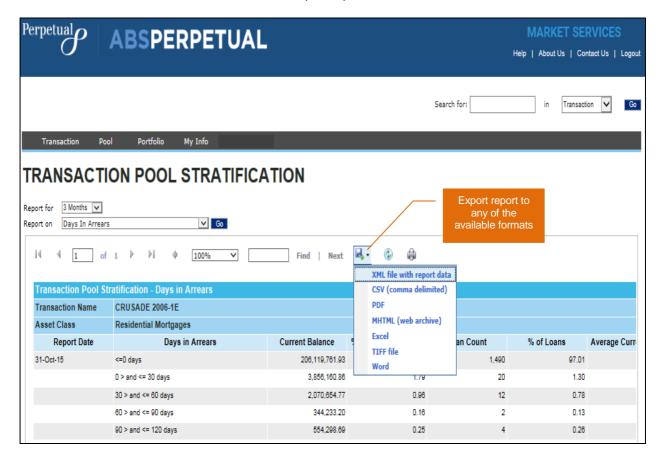

# HOW TO SAVE OR EXPORT REPORTS

i Bronze subscribers are not able to save or export reports.