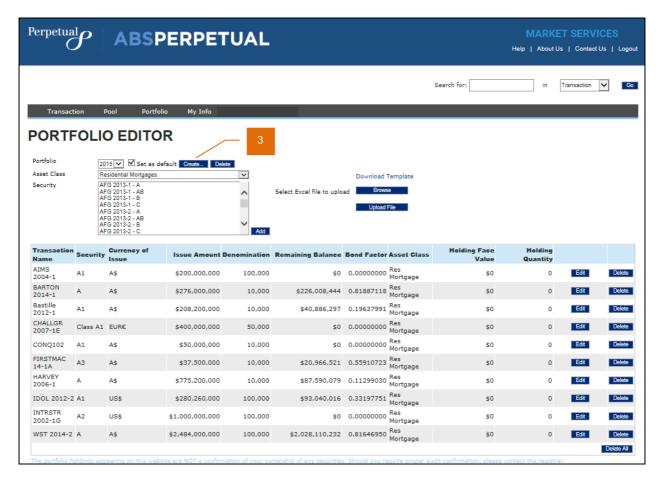

# **ADDING A PORTFOLIO**

You can create Portfolios and include up to ten (10) transactions in each Portfolio.

- 1. After logging in to ABSPerpetual, navigate to **Portfolio > Portfolio Editor**.
- 2. Portfolio Editor page is displayed.
- 3. Click Create to add a new portfolio.

- 4. Provide a name for your portfolio.
- 5. Select the asset class relevant to your portfolio.
- 6. Select the securities to be included in your portfolio.
- 7. Click Add to create the portfolio.

# **EDITING (ADD AND DELETE) A SECURITY**

You can edit the securities in your portfolio by adding a new security and/or deleting an existing security.

- 1. After logging in to ABSPerpetual, navigate to Portfolio > Portfolio Editor.
- Portfolio Editor page is displayed.
- 3. Select the asset class to be added to your portfolio.
- 4. Select the securities to be included in your portfolio.
- Click <u>Add</u> to add the selected securities.
- 6. If required, click <u>Delete</u> to remove a security one at a time, or <u>Delete All</u> to remove all securities in your portfolio at the same time.

# **DELETING A PORTFOLIO**

- 1. After logging in to ABSPerpetual, navigate to **Portfolio > Portfolio Editor**.
- 2. Portfolio Editor page is displayed.
- 3. Select the portfolio you wish to delete.
- 4. Click <u>Delete</u> to delete the selected portfolio.
- i Deleting a portfolio will also delete all the associated alerts.

#### **MULTIPLE HOLDINGS AT ONCE**

- 1. After logging in to ABSPerpetual, navigate to **Portfolio > Portfolio Editor**.
- 2. Portfolio Editor page is displayed.
- 3. If you do not have your Holdings file prepared, click <u>Download Template</u>.

- 4. Prepare the Holdings file and when ready for upload, click Browse to search for the file.
- 5. Click Upload File to upload your Holdings file.