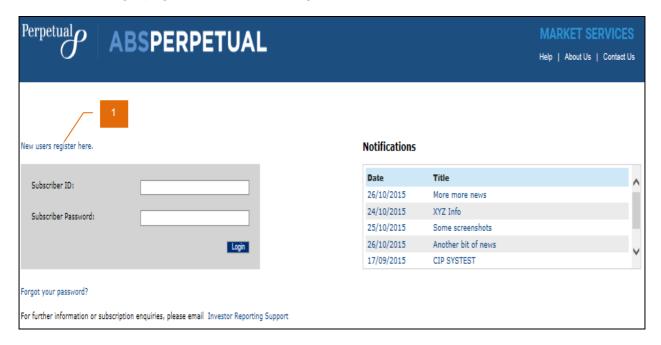

# **NEW REGISTRATION**

To use ABSPerpetual, you need to complete an online user registration.

1. From the login page, click New users register here.

2. ABSPerpetual REGISTRATION page is displayed.

- 3. Enter your registration details.
  - (i) Subscriber ID must be between 5 and 10 alphanumeric characters
- 4. Click Next to proceed with your registration.
  - i You will receive an email containing your login details.