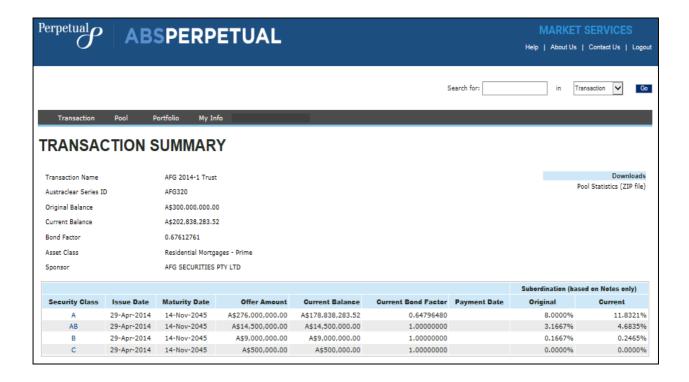

#### TRANSACTION SUMMARY

Transaction Summary is a transaction based report that details specific trust, all securities and arrears.

1. From the Transaction List page, select a transaction from the list.

2. Transaction Summary page is displayed.

#### **SECURITY SUMMARY**

Security Summary details the associated securities of a transaction.

1. From the Transaction Summary page, click on a security class to view the security summary.

2. Security Summary page is displayed.