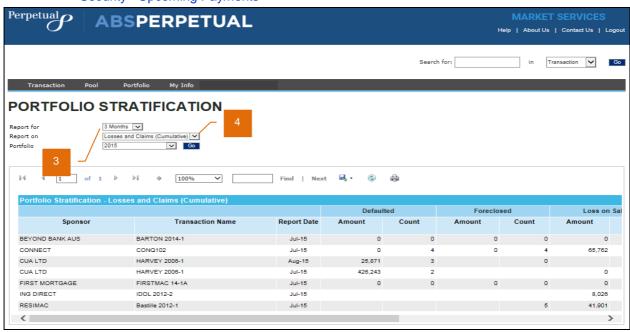

#### PORTFOLIO STRATIFICATION

- 1. After logging in, navigate to **Portfolio > Portfolio Stratification**.
- 2. Portfolio Stratification page is displayed.
- 3. Select your reporting range.
  - (i) 3 months is the only option for Bronze subscribers.
- 4. Select your report.
  - (i) Reports not available Bronze subscribers are:
    - Security Bond Factor
    - Security Payment History
    - Security Subordination
    - Security Upcoming Payments