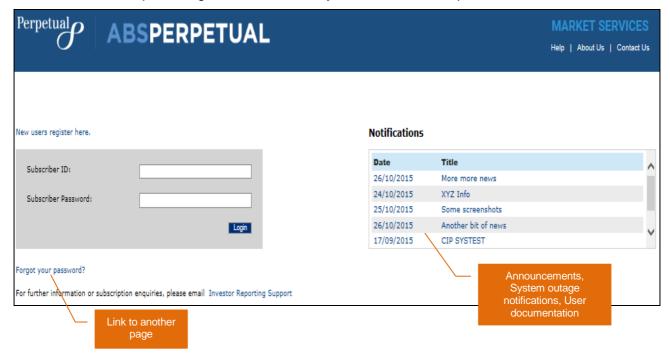

The home page contains information on ABSPerpetual services, market news and contact information.

3. To access data and reports, select "Market Services Login" on the top right-hand of the home page banner to display the ABSPerpetual login screen

4. On the ABSPerpetual login screen, enter in your username and password.

ABSPerpetual is available 24 hours a day, 7 days a week.

You will be provided with ten (10) business days' notice of any planned system outage. Notification of these events will be sent by email and posted on ABSPerpetual.