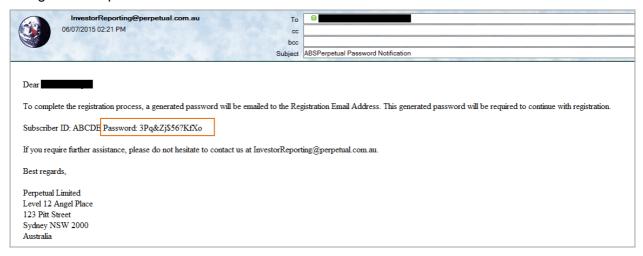

# **NEW REGISTRATION**

To use ABSPerpetual, you need to complete an online user registration.

1. From the login page, click New users register here.

2. ABSPerpetual REGISTRATION page is displayed.

- 3. Enter your registration details.
  - (i) Subscriber ID must be between 5 and 10 alphanumeric characters
- 4. Click Next to proceed with your registration.
  - i You will receive an email containing your login details.

Log in to your registered email address to retrieve your ABSPerpetual subscriber ID and generated password.

- 5. Enter your ABSPerpetual generated password.
- 6. Select a security question and record your answer.
- 7. Click Register to proceed with your registration.