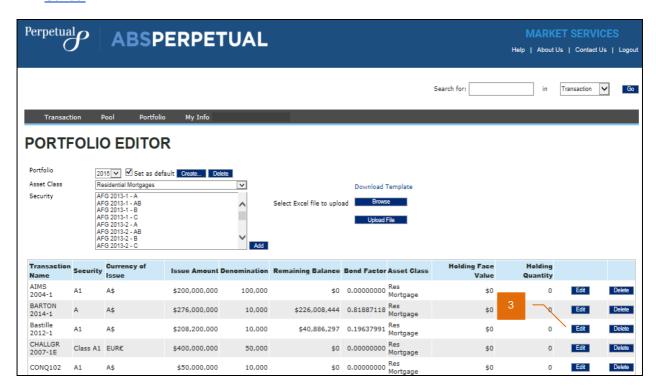

#### ONE HOLDING AT A TIME

- 1. After logging in to ABSPerpetual, navigate to **Portfolio > Portfolio Editor**.
- 2. Portfolio Editor page is displayed.
- Click Edit located across the row of the security that you wish to add a holding.
  - (i) Holding Face Value field will be activated for data entry; and Edit is replaced by Update and Cancel.