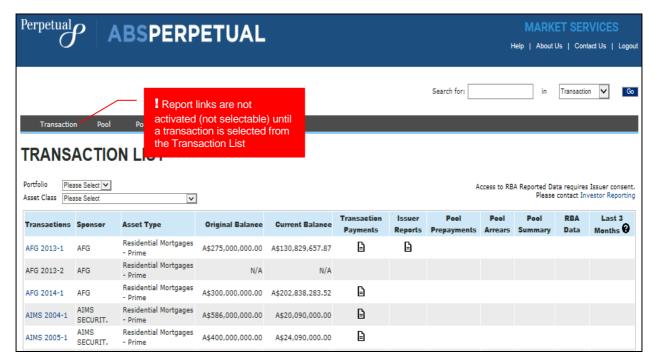

## TRANSACTION LIST

- 1. After logging in to ABSPerpetual, navigate to **Transaction > Transaction List**.
- 2. Transaction List page is displayed.
  - (i) Last 3 Months column is not available to Bronze subscribers.
- 3. If required, select a portfolio to filter the report by portfolio.
  - Transaction list filter by portfolio is not available to Bronze subscribers.
- 4. If required, select an asset class to filter the report by asset class.