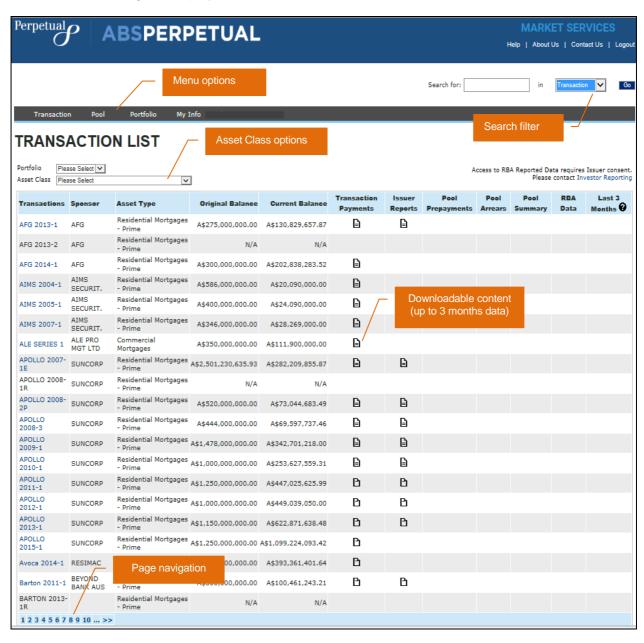

#### **BRONZE SUBSCRIPTION**

Transaction List page is displayed to Bronze subscribers.

## TRANSACTION LIST

- 1. After logging in to ABSPerpetual, navigate to **Transaction > Transaction List**.
- 2. Transaction List page is displayed.
  - (i) Last 3 Months column is not available to Bronze subscribers.
- 3. If required, select a portfolio to filter the report by portfolio.
  - Transaction list filter by portfolio is not available to Bronze subscribers.
- 4. If required, select an asset class to filter the report by asset class.

# HOW TO ACCESS INFORMATION AND REPORTS

Reports are available on ABSPerpetual with access restrictions based on your subscription level:

- Static reports are available to all Subscribers with no time limit
- Periodic reports are available to Bronze Subscribers for a period of up to 3 months, and Silver Subscribers for a period of up to 12 months

### **VIEWING RBA DATA**

- 1. After logging in to ABSPerpetual, navigate to **Transaction > Transaction List**.
- 2. Transaction List page is displayed.
  - 1 Last 3 Months column is not available to Bronze subscribers.
- 3. Click on the document icon to view the RBA Data, where available.
  - ! Access to the RBA data can only be provided to subscribers with the Issuer's approval.
  - i Where permission is granted to RBA reported data:
    - Bronze Subscription allows access to the current calendar month and the previous calendar month reporting period accumulations of published transactions.
    - Silver Subscription allows access to the current calendar month and 3 prior calendar months of reporting period accumulations of published transactions.

# **HOW TO DOWNLOAD REPORTS**

Where applicable, an icon is displayed to indicate that a report may be downloaded from ABSPerpetual.

i Downloadable Issuer reports may be in PDF or Word formats.