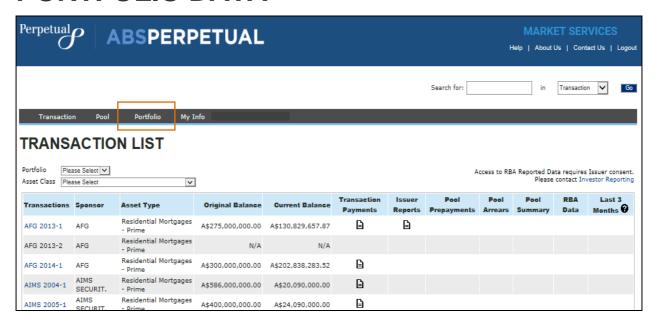

## TRANSACTION LIST

- 1. After logging in to ABSPerpetual, navigate to **Transaction > Transaction List**.
- 2. Transaction List page is displayed.
  - (i) Last 3 Months column is not available to Bronze subscribers.
- 3. If required, select a portfolio to filter the report by portfolio.
  - Transaction list filter by portfolio is not available to Bronze subscribers.
- 4. If required, select an asset class to filter the report by asset class.