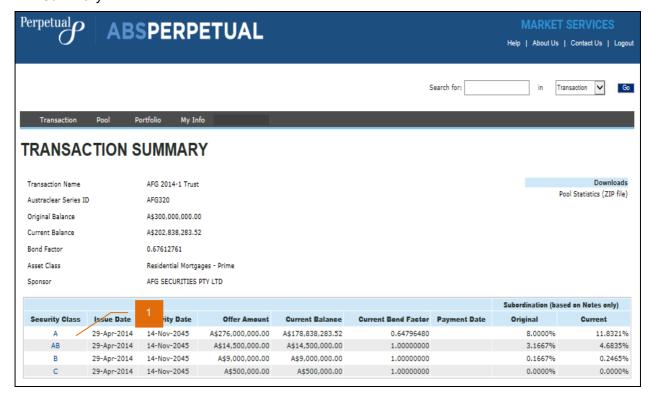

#### TRANSACTION SUMMARY

Transaction Summary is a transaction based report that details specific trust, all securities and arrears.

1. From the Transaction List page, select a transaction from the list.

2. Transaction Summary page is displayed.