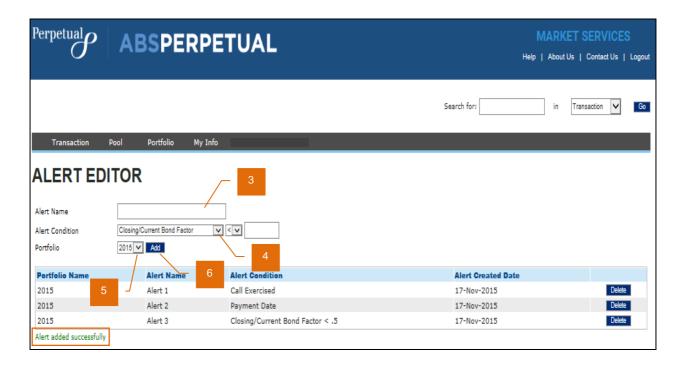

# **ADDING AN ALERT**

- 1. After logging in to ABSPerpetual, navigate to **Portfolio** > **Alert Editor**.
- 2. Alert Editor page is displayed.
- 3. Enter a name for your alert.
  - ! Alert name must not already exist.
- 4. Select an alert condition.
- 5. Select the portfolio you wish to associate the alert with.
- 6. Click Add to add the alert to the selected portfolio.
  - i Multiple alerts can be set up for the same Portfolio.