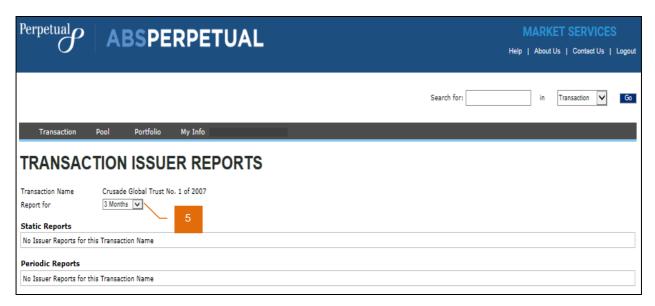

#### TRANSACTION ISSUER REPORTS

- After logging in to ABSPerpetual, navigate to Transaction > Transaction Issuer Reports.
- 4. Transaction Issuer Reports page is displayed.
- 5. Select your reporting range.
  - (i) 3 months is the only option for Bronze subscribers.