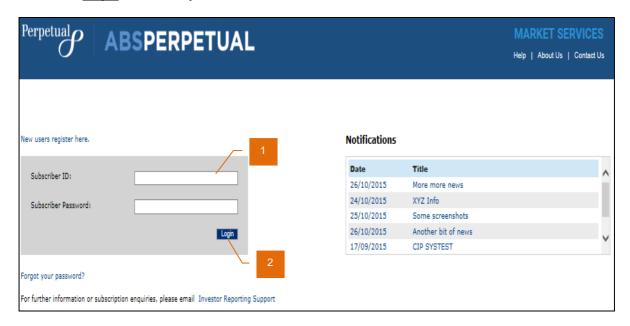

# **LOGGING IN**

- 1. From the ABSPerpetual Market Services login page, enter your subscriber ID and password.
  - (i) Your account will be locked after 5 unsuccessful attempts to login.
- 2. Click Login to access your account.