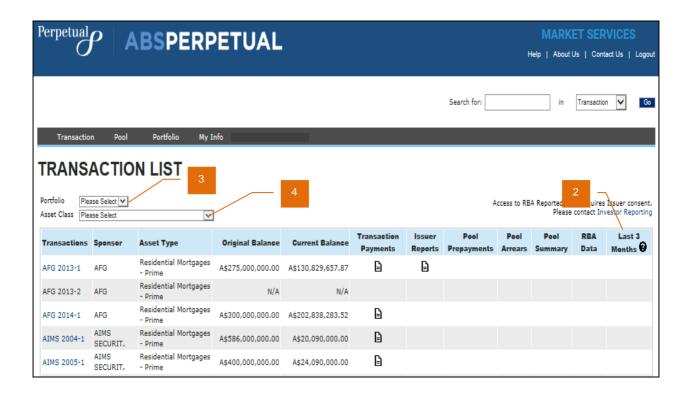

## TRANSACTION LIST

- 1. After logging in to ABSPerpetual, navigate to **Transaction > Transaction List**.
- 2. Transaction List page is displayed.
  - (i) Last 3 Months column is not available to Bronze subscribers.
- 3. If required, select a portfolio to filter the report by portfolio.
  - Transaction list filter by portfolio is not available to Bronze subscribers.
- 4. If required, select an asset class to filter the report by asset class.