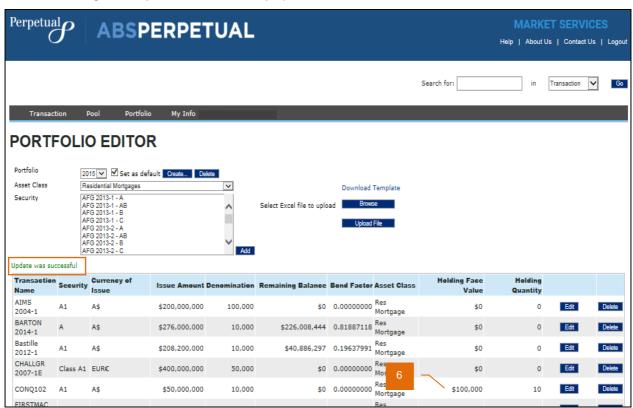

# **UPDATING YOUR HOLDINGS**

You can update your holding by batch updating multiple security holdings at once or update one security holding at a time.

#### **MULTIPLE HOLDINGS AT ONCE**

- 1. After logging in to ABSPerpetual, navigate to **Portfolio > Portfolio Editor**.
- 2. Portfolio Editor page is displayed.
- 3. If you do not have your Holdings file prepared, click <u>Download Template</u>.

- 4. Prepare the Holdings file and when ready for upload, click Browse to search for the file.
- 5. Click Upload File to upload your Holdings file.

#### ONE HOLDING AT A TIME

- 1. After logging in to ABSPerpetual, navigate to **Portfolio > Portfolio Editor**.
- 2. Portfolio Editor page is displayed.
- Click Edit located across the row of the security that you wish to add a holding.
  - (i) Holding Face Value field will be activated for data entry; and Edit is replaced by Update and Cancel.

- 4. Add your holding face value.
  - ! Holding Face Value must be in the multiple of the Denomination.
- 5. Click **Update** to save the holding face value.

- 6. Holding Face Value is displayed on successful update.
  - Holding Quantity will be automatically updated.