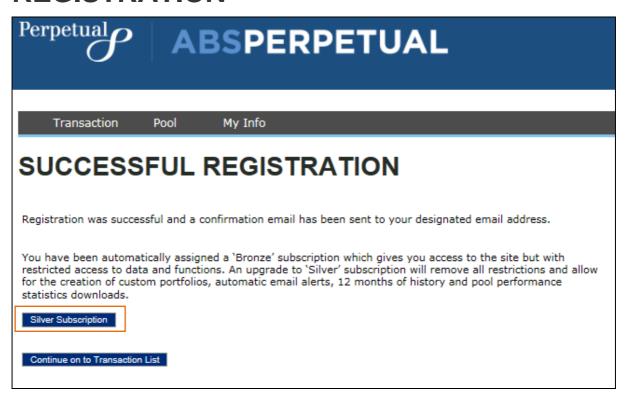

8. On successful registration, you either (a) click <u>Silver Subscription</u> to apply for enhanced data access, or (b) <u>Continue on to Transaction List</u> to proceed to ABSPerpetual Home page.

- 9. Read and  $\ensuremath{\square}$  accept the Terms and Conditions.
  - (i) If terms and conditions change you will be prompted to accept the changes when logging into ABSPerpetual.