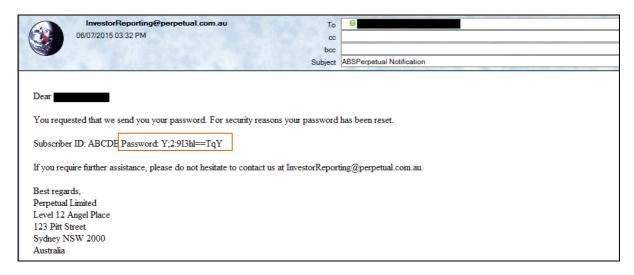

- 5. Enter answer to your security question.
- 6. Click <u>Submit</u> to proceed retrieving your forgotten password.

7. A temporary password will be emailed to you.