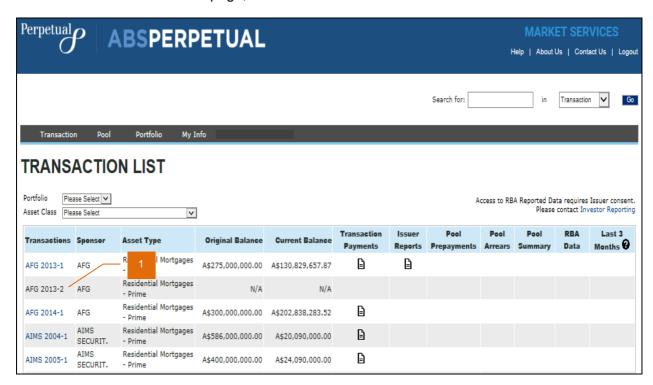

#### TRANSACTION SUMMARY

Transaction Summary is a transaction based report that details specific trust, all securities and arrears.

1. From the Transaction List page, select a transaction from the list.