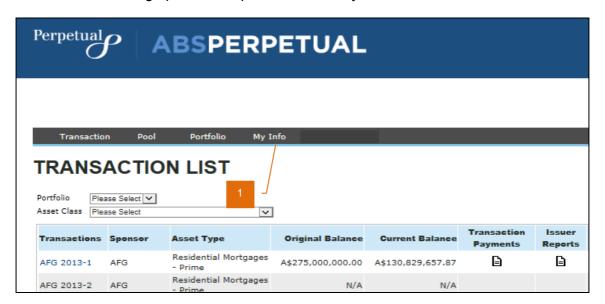

## TRANSACTION LIST

- 1. After logging in to ABSPerpetual, navigate to **Transaction > Transaction List**.
- 2. Transaction List page is displayed.
  - (i) Last 3 Months column is not available to Bronze subscribers.
- 3. If required, select a portfolio to filter the report by portfolio.
  - Transaction list filter by portfolio is not available to Bronze subscribers.
- 4. If required, select an asset class to filter the report by asset class.