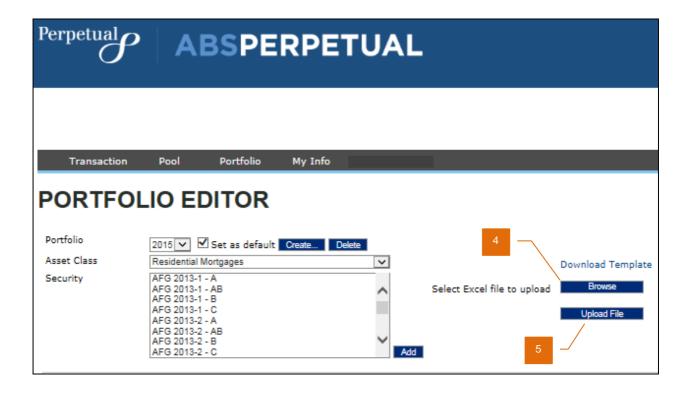

#### **MULTIPLE HOLDINGS AT ONCE**

- 1. After logging in to ABSPerpetual, navigate to **Portfolio > Portfolio Editor**.
- 2. Portfolio Editor page is displayed.
- 3. If you do not have your Holdings file prepared, click <u>Download Template</u>.

- 4. Prepare the Holdings file and when ready for upload, click Browse to search for the file.
- 5. Click Upload File to upload your Holdings file.