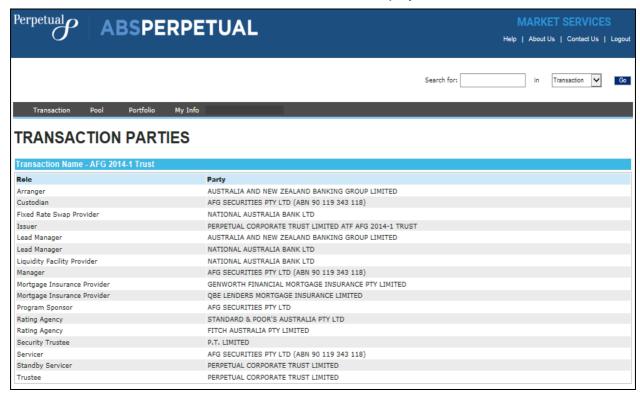

#### TRANSACTION PARTIES

- 1. After logging in to ABSPerpetual, navigate to **Transaction > Transaction Parties**.
- 2. Transaction Parties for the selected transaction are displayed.