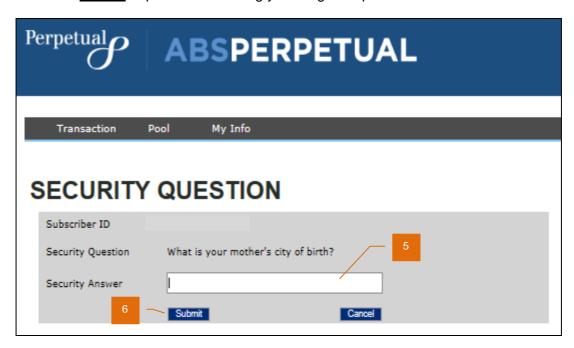

- 5. Enter answer to your security question.
- 6. Click <u>Submit</u> to proceed retrieving your forgotten password.

7. A temporary password will be emailed to you.