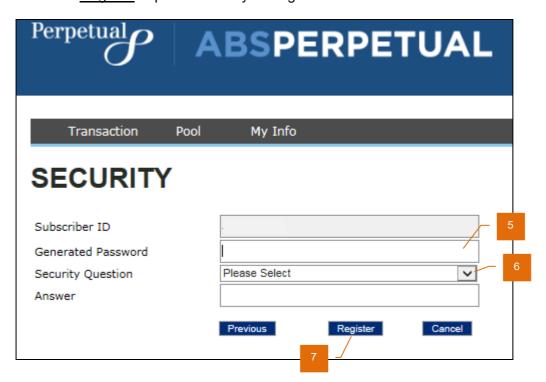

Log in to your registered email address to retrieve your ABSPerpetual subscriber ID and generated password.

- 5. Enter your ABSPerpetual generated password.
- 6. Select a security question and record your answer.
- 7. Click Register to proceed with your registration.