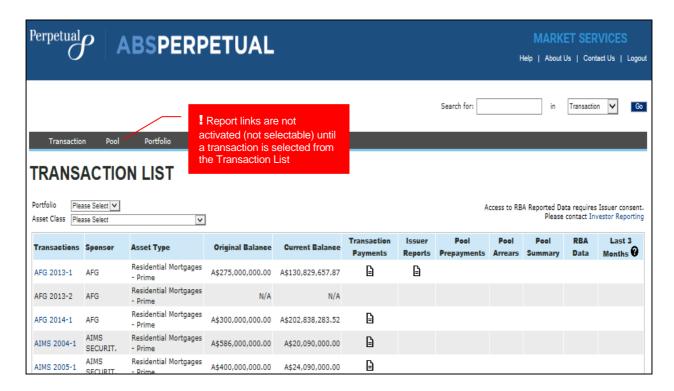

## TRANSACTION LIST

- 1. After logging in to ABSPerpetual, navigate to **Transaction > Transaction List**.
- 2. Transaction List page is displayed.
  - (i) Last 3 Months column is not available to Bronze subscribers.
- 3. If required, select a portfolio to filter the report by portfolio.
  - Transaction list filter by portfolio is not available to Bronze subscribers.
- 4. If required, select an asset class to filter the report by asset class.