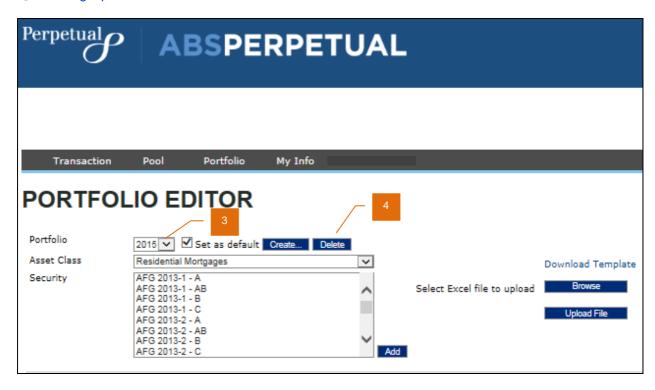

# **ADDING A PORTFOLIO**

You can create Portfolios and include up to ten (10) transactions in each Portfolio.

- 1. After logging in to ABSPerpetual, navigate to **Portfolio > Portfolio Editor**.
- 2. Portfolio Editor page is displayed.
- 3. Click Create to add a new portfolio.

# **DELETING A PORTFOLIO**

- 1. After logging in to ABSPerpetual, navigate to **Portfolio > Portfolio Editor**.
- 2. Portfolio Editor page is displayed.
- 3. Select the portfolio you wish to delete.
- 4. Click <u>Delete</u> to delete the selected portfolio.
- i Deleting a portfolio will also delete all the associated alerts.