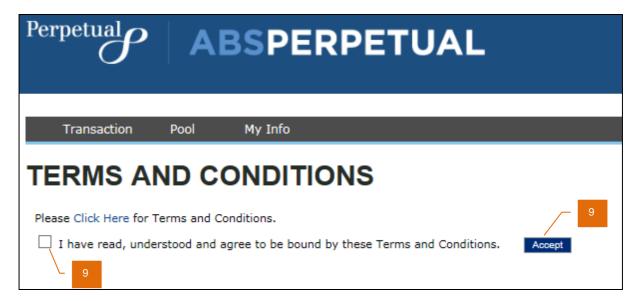

8. On successful registration, you either (a) click <u>Silver Subscription</u> to apply for enhanced data access, or (b) <u>Continue on to Transaction List</u> to proceed to ABSPerpetual Home page.

- 9. Read and  $\ensuremath{\square}$  accept the Terms and Conditions.
  - (i) If terms and conditions change you will be prompted to accept the changes when logging into ABSPerpetual.