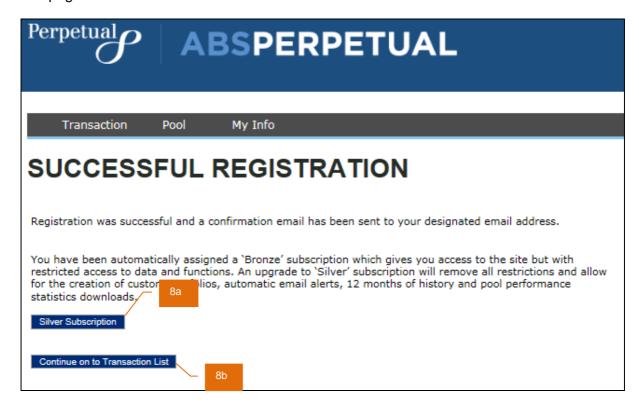

8. On successful registration, you either (a) click <u>Silver Subscription</u> to apply for enhanced data access, or (b) <u>Continue on to Transaction List</u> to proceed to ABSPerpetual Home page.

- 9. Read and  $\ensuremath{\square}$  accept the Terms and Conditions.
  - (i) If terms and conditions change you will be prompted to accept the changes when logging into ABSPerpetual.