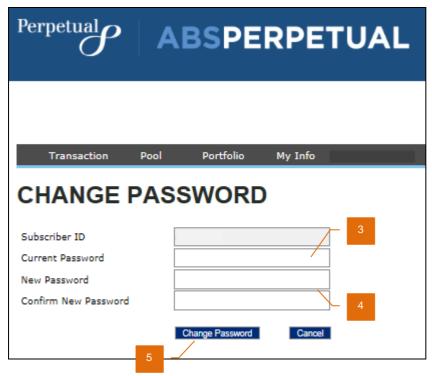

### CHANGING YOUR PASSWORD

- 1. After logging in to ABSPerpetual, navigate to **My Info > Change Password**.
- 2. Change Password page is displayed.
- 3. Enter your current password.
- 4. Enter and confirm your new password.
  - (i) Passwords must be between 8 and 14 alphanumeric characters in length and cannot be your first name, surname or email address. Your last 10 passwords cannot be re-used.
- 5. Click <u>Change Password</u> to confirm change of password.

6. A confirmation message is presented once your password has been successfully changed. Notification of the password change is also sent to your registered email address.