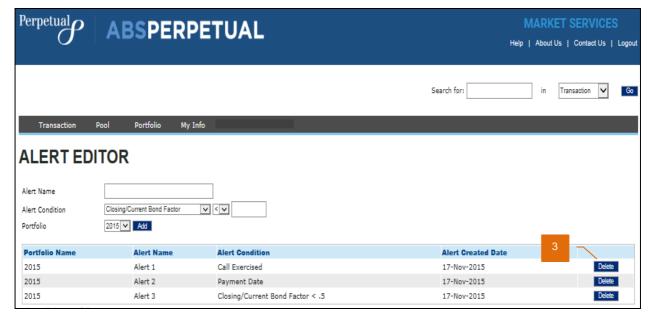

# **DELETING AN ALERT**

- 1. After logging in to ABSPerpetual, navigate to **Portfolio** > **Alert Editor**.
- 2. Alert Editor page is displayed.
- 3. Click <u>Delete</u> located across the row of the alert that you wish to remove.