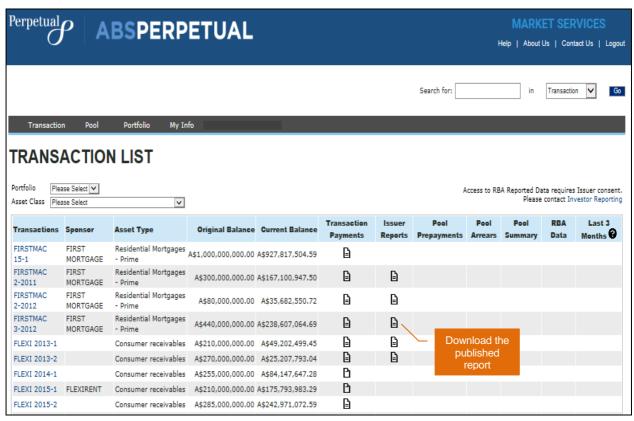

# **HOW TO DOWNLOAD REPORTS**

Where applicable, an icon is displayed to indicate that a report may be downloaded from ABSPerpetual.

i Downloadable Issuer reports may be in PDF or Word formats.