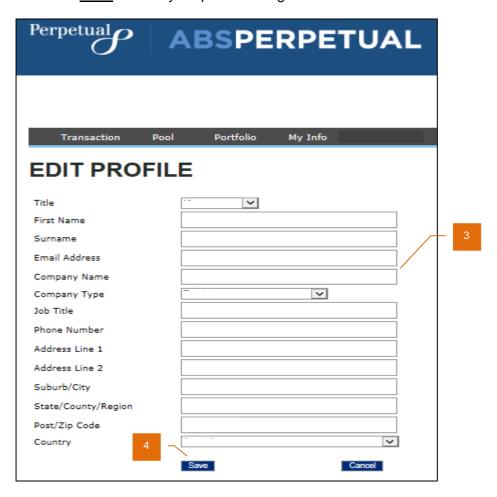

# **EDITING YOUR PROFILE**

When your details change you can update the information recorded in ABSPerpetual.

- 1. After logging in to ABSPerpetual, navigate to **My Info > Profile Editor**.
- 2. Edit Profile page is displayed.
- 3. Update the relevant field(s).
- 4. Click Save to save your profile change.