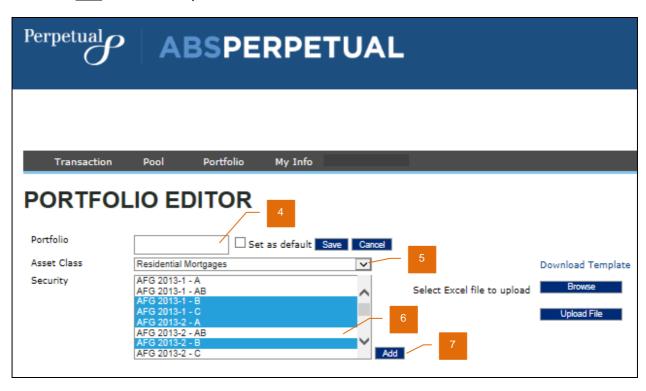

# **ADDING A PORTFOLIO**

You can create Portfolios and include up to ten (10) transactions in each Portfolio.

- 1. After logging in to ABSPerpetual, navigate to **Portfolio > Portfolio Editor**.
- 2. Portfolio Editor page is displayed.
- 3. Click Create to add a new portfolio.

- 4. Provide a name for your portfolio.
- 5. Select the asset class relevant to your portfolio.
- 6. Select the securities to be included in your portfolio.
- 7. Click Add to create the portfolio.