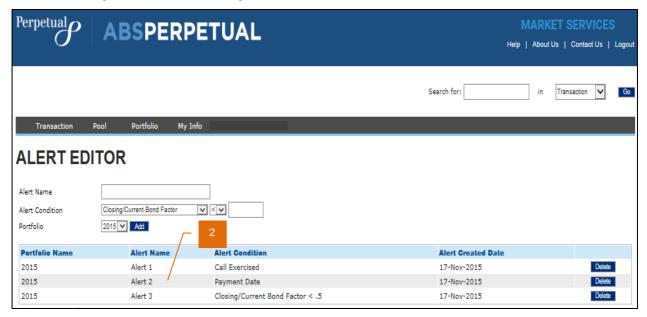

### **VIEWING YOUR ALERTS**

- 1. After logging in to ABSPerpetual, navigate to **Portfolio** > **Alert Editor**.
- 2. Alert Editor page is displayed containing a list of all your alerts.
  - (i) Clicking on the column heading of the alert table will sort the data in A-Z and Z-A order.