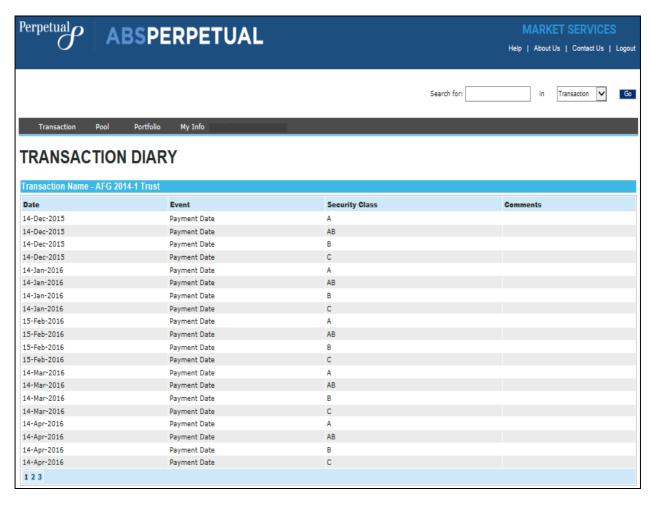

#### TRANSACTION DIARY

- 1. After logging in to ABSPerpetual, navigate to **Transaction > Transaction Diary**.
- 2. Transaction Diary page is displayed.