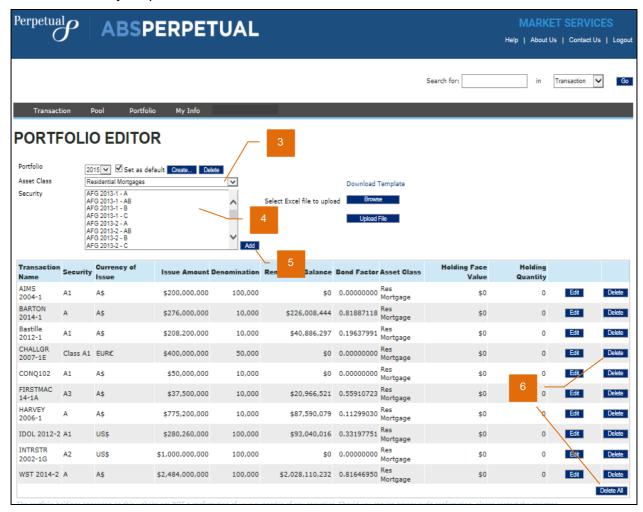

# **EDITING (ADD AND DELETE) A SECURITY**

You can edit the securities in your portfolio by adding a new security and/or deleting an existing security.

- 1. After logging in to ABSPerpetual, navigate to Portfolio > Portfolio Editor.
- Portfolio Editor page is displayed.
- 3. Select the asset class to be added to your portfolio.
- 4. Select the securities to be included in your portfolio.
- Click <u>Add</u> to add the selected securities.
- 6. If required, click <u>Delete</u> to remove a security one at a time, or <u>Delete All</u> to remove all securities in your portfolio at the same time.