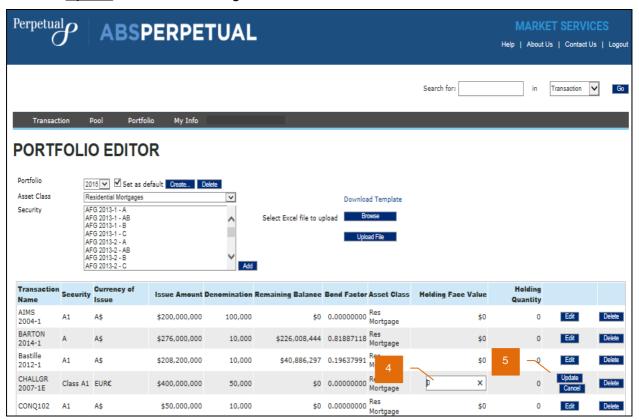

#### ONE HOLDING AT A TIME

- 1. After logging in to ABSPerpetual, navigate to **Portfolio > Portfolio Editor**.
- 2. Portfolio Editor page is displayed.
- Click Edit located across the row of the security that you wish to add a holding.
  - (i) Holding Face Value field will be activated for data entry; and Edit is replaced by Update and Cancel.

- 4. Add your holding face value.
  - ! Holding Face Value must be in the multiple of the Denomination.
- 5. Click **Update** to save the holding face value.

- 6. Holding Face Value is displayed on successful update.
  - Holding Quantity will be automatically updated.