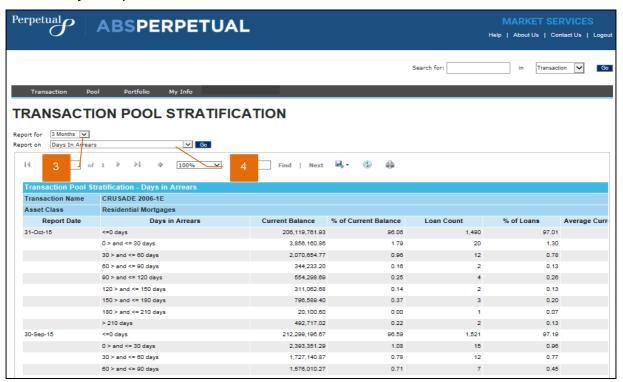

#### POOL STRATIFICATION

- 1. After logging in to ABSPerpetual, navigate to **Pool** > **Pool Stratification**.
- 2. Pool Stratification page is displayed.
- 3. Select your reporting range.
  - (i) Bronze subscribers only have up to 3 months.
- 4. Select your report.