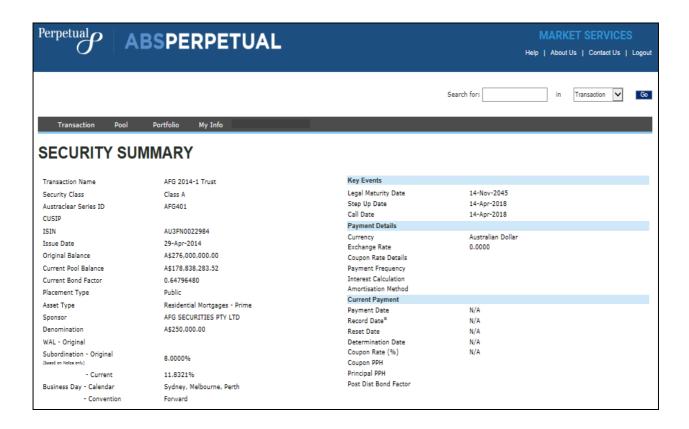

#### **SECURITY SUMMARY**

Security Summary details the associated securities of a transaction.

1. From the Transaction Summary page, click on a security class to view the security summary.

2. Security Summary page is displayed.