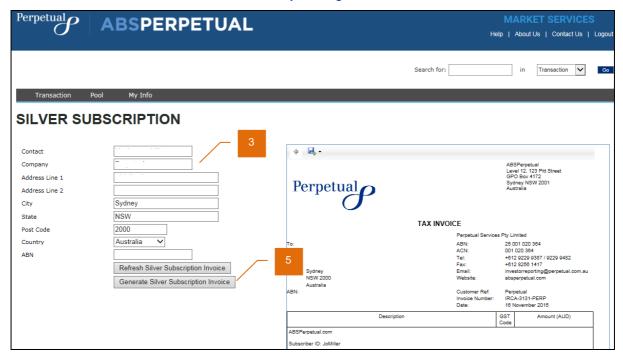

### SUBSCRIBING TO SILVER AT A LATER TIME

- 1. After logging in to ABSPerpetual, navigate to My Info > Subscription.
- 2. Silver Subscription page is displayed.
- 3. Record your billing address if different from the registration address
  - ! Australian companies must record their ABN.
- 4. Refresh your screen.
- 5. Click Generate Silver Subscription Invoice.
  - i Your invoice is available for download by clicking on the download icon.

You will receive an email confirming your request for Silver Subscription with the invoice attached. Once payment has been received your data access will be upgraded.