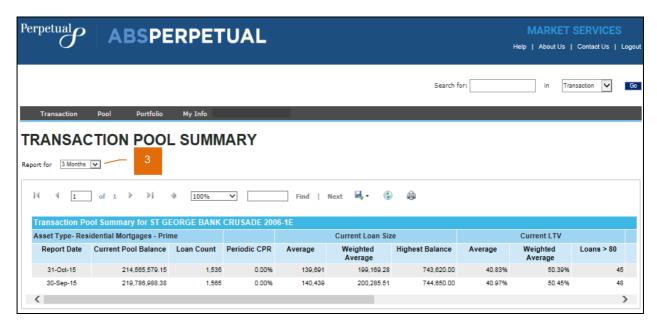

#### **POOL SUMMARY**

- After logging in to ABSPerpetual, navigate to Pool > Pool Summary.
- Pool Summary page is displayed.
- 3. Select your reporting range.
  - (i) 3 months is the only option for Bronze subscribers.