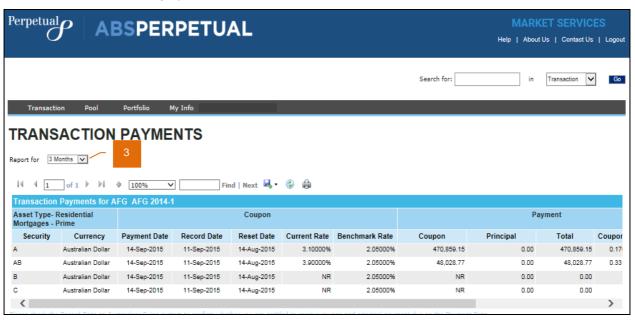

#### TRANSACTION PAYMENTS

- 1. After logging in to ABSPerpetual, navigate to **Transaction > Transaction Payments**.
- 2. Transaction Payments page is displayed.
- 3. Select your reporting range.
  - (i) 3 months is the only option for Bronze subscribers.