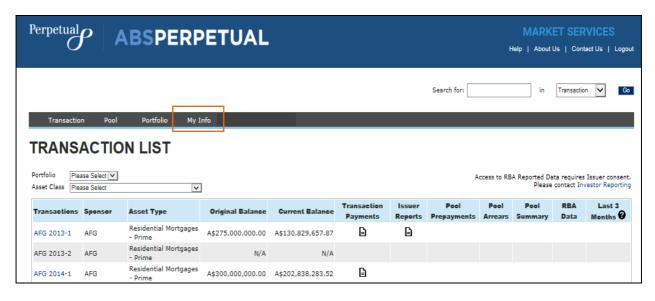

## TRANSACTION LIST

- 1. After logging in to ABSPerpetual, navigate to **Transaction > Transaction List**.
- 2. Transaction List page is displayed.
  - (i) Last 3 Months column is not available to Bronze subscribers.
- 3. If required, select a portfolio to filter the report by portfolio.
  - Transaction list filter by portfolio is not available to Bronze subscribers.
- 4. If required, select an asset class to filter the report by asset class.