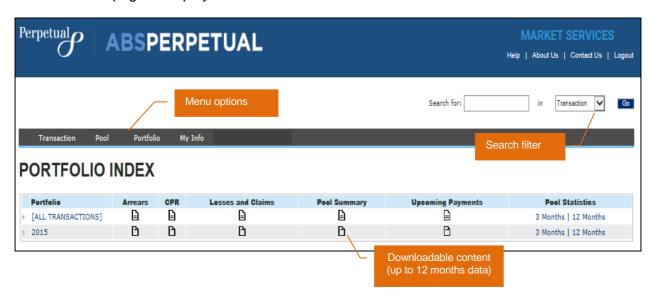

### SILVER SUBSCRIPTION

Portfolio Index page is displayed to Silver subscribers.

# **VIEWING YOUR PORTFOLIO**

- 1. After logging in to ABSPerpetual, navigate to **Portfolio > Portfolio Index**.
- 2. Portfolio Index page is displayed.
- 3. Browse your portfolio and reports.
- i Portfolio Index is the default page displayed on login of a Silver subscriber.

# HOW TO ACCESS INFORMATION AND REPORTS

Reports are available on ABSPerpetual with access restrictions based on your subscription level:

- Static reports are available to all Subscribers with no time limit
- Periodic reports are available to Bronze Subscribers for a period of up to 3 months, and Silver Subscribers for a period of up to 12 months