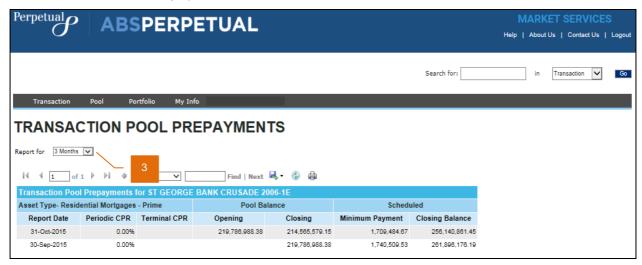

#### POOL PREPAYMENTS

- 1. After logging in to ABSPerpetual, navigate to **Pool** > **Pool Prepayments**.
- 2. Pool Prepayments page is displayed.
- 3. Select your reporting range.
  - (i) 3 months is the only option for Bronze subscribers.