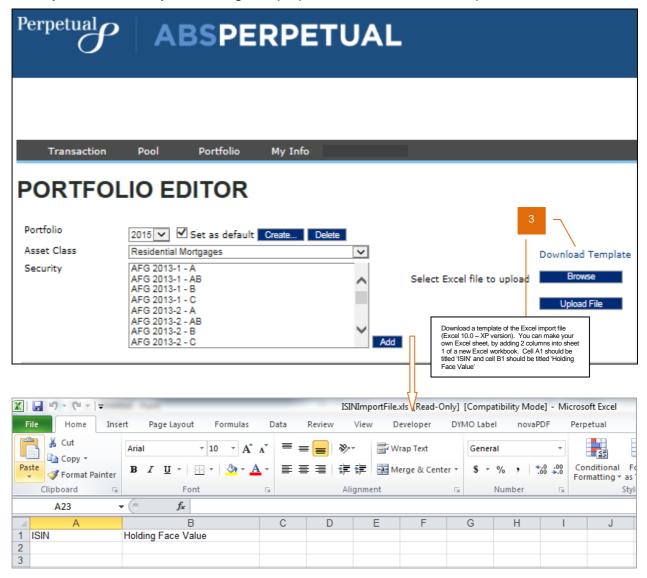

#### **MULTIPLE HOLDINGS AT ONCE**

- 1. After logging in to ABSPerpetual, navigate to **Portfolio > Portfolio Editor**.
- 2. Portfolio Editor page is displayed.
- 3. If you do not have your Holdings file prepared, click <u>Download Template</u>.

- 4. Prepare the Holdings file and when ready for upload, click Browse to search for the file.
- 5. Click Upload File to upload your Holdings file.