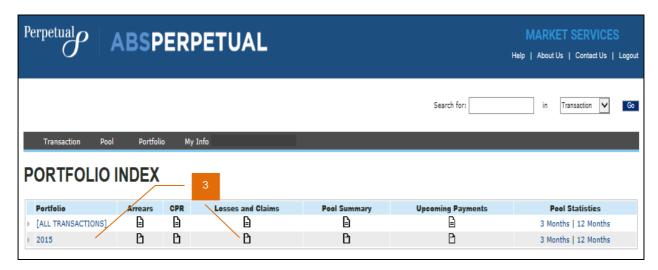

# **VIEWING YOUR PORTFOLIO**

- 1. After logging in to ABSPerpetual, navigate to **Portfolio > Portfolio Index**.
- 2. Portfolio Index page is displayed.
- 3. Browse your portfolio and reports.
- i Portfolio Index is the default page displayed on login of a Silver subscriber.